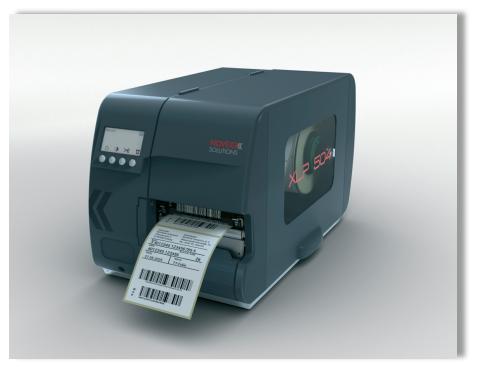

# XLP 504 & XLP 506 Barcode Label Printers

Robust, durable, all-round, label printers for high quality printing of barcodes, fonts and graphics

- High print quality
- User-friendly
- Quick and easy operation
- Increased Productivity
- Reduced downtime

## XLP 504 & XLP 506

#### Ultimate User Friendliness

- Large display with different coloured backlights to indicate printer status
- Operator friendly and intuitive icon-driven menu navigation
- Large window to keep an overview of label and ribbon roll filling level
- Various data interfaces for flexible integration in existing IT infrastructure

#### **Increased Productivity**

NVVV 0.

- Printing 1,000 labels at 200 dpi in less than . eight minutes \*
- High flexibility for future adjustments of your needs via optional add-ons

#### 1: 11111110 **Convenient Maintenance**

- Quick shaft coupling print roller enables fast cleaning without the need for tools
- Easily accessible print head

#### **High Print Quality**

- Choose between 203, 300 or 600\* dpi for high print quality on a large selection of label materials, sizes and shapes
- 600 dpi print resolution also enables printing of tiny fonts, demanding barcodes and any types of symbols
  - Self adjusting ribbon mandrels to ensure stable ribbon web tension for optimal print results

### Reduced Downtimes

- Lift-up print module for quick & easy label and ribbon loading
- Suitable for high capacity
- ribbon rolls up to 500m length