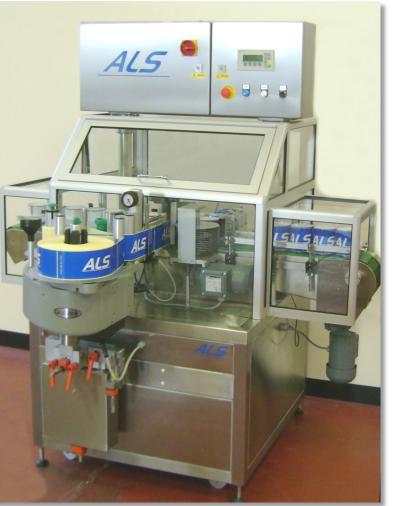

## 3-Roller Wrap Can Labeller

Orientates bottles & cans for wrap-around & spot labelling

Orientates round products for accurate labelling to a registration mark or weld seam. For full wrap-around or spot labelling applications. Features high accuracy, fast throughput and a heavy-duty, stainless steel construction.

## - COJ-S M M M M

ALS is an independent UK manufacturer of high-quality, competitively priced labelling systems, consumables and accessories. In addition to the Container Orientation Labeller, the company offers a comprehensive range of label applicators, print & apply systems and product handling equipment, to meet labelling requirements across an extensive range of industries and applications.