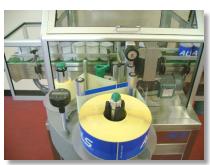

## 3-Roller Wrap Can Labeller

Orientates bottles & cans for wrap-around & spot labelling

Orientates round products for accurate labelling to a registration mark or weld seam. For full wrap-around or spot labelling applications. Features high accuracy, fast throughput and a heavy-duty, stainless steel construction.