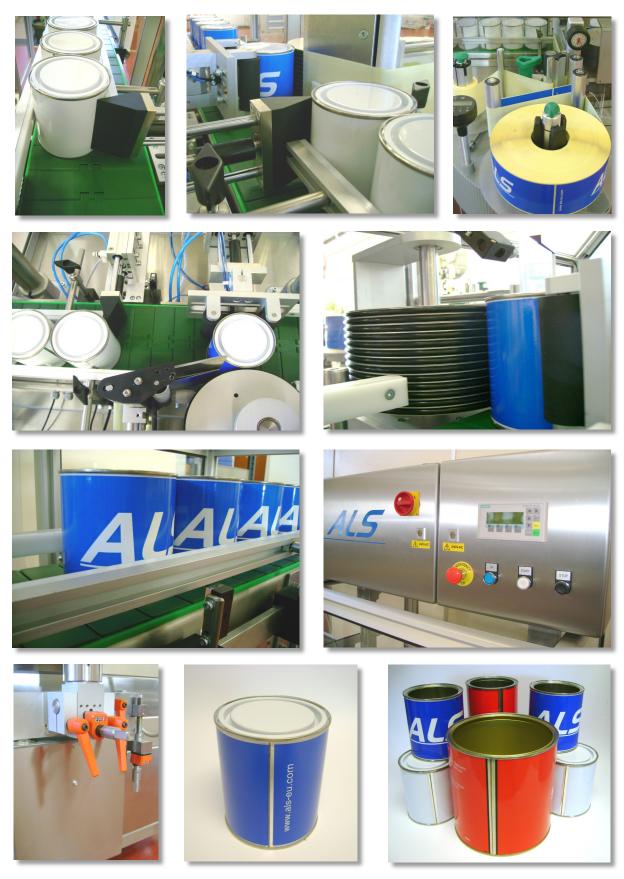

## 3-Roller Wrap Can Labeller

Orientates bottles & cans for wrap-around & spot labelling

Orientates round products for accurate labelling to a registration mark or weld seam. For full wrap-around or spot labelling applications. Features high accuracy, fast throughput and a heavy-duty, stainless steel construction.

## - COJ-S M M M M

ALS is an independent UK manufacturer of high-quality, competitively priced labelling systems, consumables and accessories. In addition to the Container Orientation Labeller, the company offers a comprehensive range of label applicators, print & apply systems and product handling equipment, to meet labelling requirements across an extensive range of industries and applications.