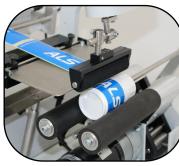

#### ALS 4310-MRU Multi-Roller Unit

Designed for full or partial wrap-around labelling of cylindrical products. The 3-roller arrangement can be adjusted quickly for varying product diameters from 8mm to 125mm without any re-adjustment of the dispensing edge.