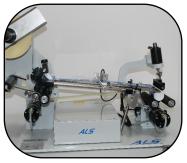

### ALS 4310-EP Extending Pneumatic Tamp

This model is designed for highly accurate labelling of flat, curved, or even recessed product surfaces. A label applicator and product guides ensure accurate label placement. The labels are first of all dispensed onto a vacuumed retaining plate. The product to be labelled is then inserted into a jig which is positioned under the label. The retainer plate then applies the label to the product and the next label is immediately dispensed ready to be applied to a new product.