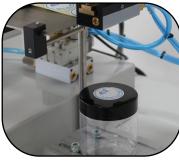

### ALS 4310-EP Extending Pneumatic Tamp

This model is designed for highly accurate labelling of flat, curved, or even recessed product surfaces. A label applicator and product guides ensure accurate label placement. The labels are first of all dispensed onto a vacuumed retaining plate. The product to be labelled is then inserted into a jig which is positioned under the label. The retainer plate then applies the label to the product and the next label is immediately dispensed ready to be applied to a new product.