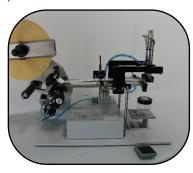

#### ALS 4310 Dispenser

This rugged, desk top label dispenser provides a highly efficient, yet economical method of speeding up your labelling operation. This easy to operate dispenser presents the label, already released from its backing, ready for immediate application onto the product.