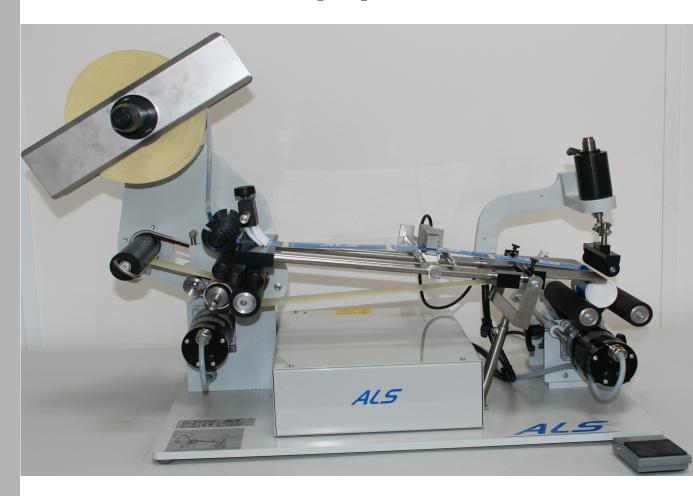

# ALS 4310 Series Semi-Automatic Label Applicators

A robust, economical and reliable series of machines that offer a low-cost solution to a wide variety of applications in all areas of industry.

**World Class Labelling Solutions** 

#### ALS 4310 Dispenser

This rugged, desk top label dispenser provides a highly efficient, yet economical method of speeding up your labelling operation. This easy to operate dispenser presents the label, already released from its backing, ready for immediate application onto the product.

#### ALS 4310-MRU Multi-Roller Unit

Designed for full or partial wrap-around labelling of cylindrical products. The 3-roller arrangement can be adjusted quickly for varying product diameters from 8mm to 125mm without any re-adjustment of the dispensing edge.

### ALS 4310-EP Extending Pneumatic Tamp

This model is designed for highly accurate labelling of flat, curved, or even recessed product surfaces. A label applicator and product guides ensure accurate label placement. The labels are first of all dispensed onto a vacuumed retaining plate. The product to be labelled is then inserted into a jig which is positioned under the label. The retainer plate then applies the label to the product and the next label is immediately dispensed ready to be applied to a new product.