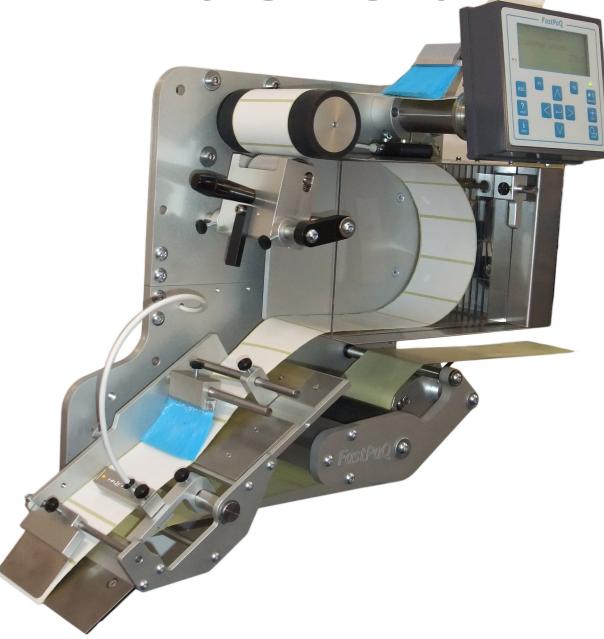

## ALS FastPaQ Series

The Fastest Labellers in the World!

HS-150 VHS-250 UHS-375

Label over 3000 products per minute

www.als-eu.com

The ALS FastPaQ Series of high-speed label applicators have been designed with flexibility and ease of use in mind. Their extensive features and compact, modular design make them suitable for a wide variety of high-speed applications.

## Model / Speed:

VHS-250 UHS-375 HS-150 150m/min 250m/min 375m/min

Accuracy: +/- 0.4mm

- · Compact modular design allows integration into the tightest of production lines.
- · Advanced speed matching allows accurate labelling through extreme product speed changes and production stoppages - avoid lost product through inaccurate labelling everytime the production line is stopped or started.
- Simple Menus & rapid single-button machine set-up gets you running almost immediately.
- · Store previous set-ups and instantly recall the settings for multiple label/product combinations.
- Information display just press the "Info" button to show real-time production rate, product & label counters and time spent labelling.
- Automatic missing label compensation avoids unlabelled product
- · Automatic web break detection.
- · Detailed message and help functions.