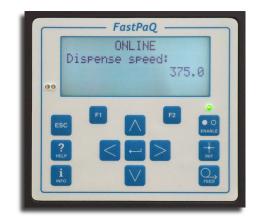

## Model / Speed:

VHS-250 UHS-375 HS-150 150m/min 250m/min 375m/min

Accuracy: +/- 0.4mm

- · Compact modular design allows integration into the tightest of production lines.
- · Advanced speed matching allows accurate labelling through extreme product speed changes and production stoppages - avoid lost product through inaccurate labelling everytime the production line is stopped or started.
- Simple Menus & rapid single-button machine set-up gets you running almost immediately.
- · Store previous set-ups and instantly recall the settings for multiple label/product combinations.
- Information display just press the "Info" button to show real-time production rate, product & label counters and time spent labelling.
- Automatic missing label compensation avoids unlabelled product
- · Automatic web break detection.
- · Detailed message and help functions.